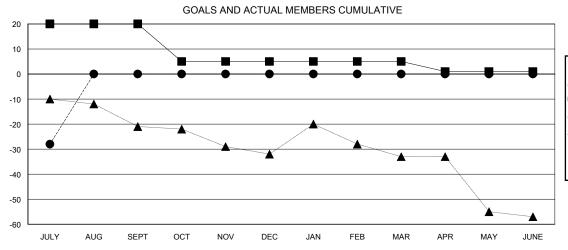

## **LOCATION MICHIGAN**

 $\mathsf{GMT}\;\mathsf{CA}\;1$ 

|               |                  | Clubs               |                            |                             |               |                    | Members                    |                              |                             |
|---------------|------------------|---------------------|----------------------------|-----------------------------|---------------|--------------------|----------------------------|------------------------------|-----------------------------|
|               | RESU             | LTS FOR 2014-2015   |                            |                             |               | RESU               | ILTS FOR 2014-2015         |                              |                             |
| QUARTER       | NEW CLUB<br>GOAL | ACTUAL NEW<br>CLUBS | ACTUAL<br>DROPPED<br>CLUBS | ACTUAL NET<br>GAIN/<br>LOSS | QUARTER       | NEW MEMBER<br>GOAL | ACTUAL TOTAL MEMBERS ADDED | ACTUAL<br>DROPPED<br>MEMBERS | ACTUAL NET<br>GAIN/<br>LOSS |
| JULY/AUG/SEPT | 1                | 0                   | 1                          | -1                          | JULY/AUG/SEPT | 20                 | 4                          | 32                           | -28                         |
| OCT/NOV/DEC   | 0                | 0                   | 0                          | 0                           | OCT/NOV/DEC   | -15                | 0                          | 0                            | 0                           |
| JAN/FEB/MAR   | 0                | 0                   | 0                          | 0                           | JAN/FEB/MAR   | 0                  | 0                          | 0                            | 0                           |
| APR/MAY/JUNE  | 0                | 0                   | 0                          | 0                           | APR/MAY/JUNE  | -4                 | 0                          | 0                            | 0                           |

| - ■ - CURRENT YEAR GOALS FOR NEW |  |  |  |  |  |
|----------------------------------|--|--|--|--|--|
| MEMBERS                          |  |  |  |  |  |

- O - CURRENT YEAR ACTUAL MEMBERS

- ▲ - LAST YEAR ACTUAL MEMBERS